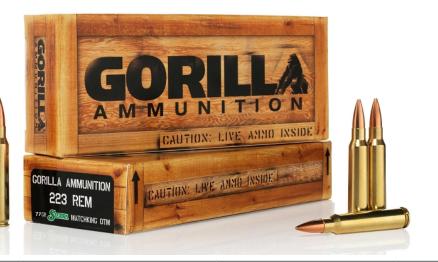

#### 223 REM 77gr Sierra® MatchKing®

Our Ammunition is manufactured with meticulous care and attention to detail. Out team has full comprehension and command of these characteristics and pledge to deliver supreme quality ammunition. You can bet that with our 223 REM 77gr offering you will be competing with the best of them. We have selected the time proven MatchKing projectile for this cartridge so you know that this cartridge will perform accurately and constantly on every occasion.

### 223 REM 77gr Sierra® MatchKing®

| Ammunition Caliber        | 223 Remington      | Bullet Diameter   | .224        |
|---------------------------|--------------------|-------------------|-------------|
| Ammunition Type           | Conventional       | Bullet Weight     | 77gr        |
| Bullet Manufacturer       | Gorilla Ammunition | Muzzle Energy     | 1102 ft-lbs |
| Bullet Type               | Sierra MatchKing   | Muzzle Velocity   | 2540 ft/s   |
| Case Type                 | New 223 REM Brass  | Sectional Density | .219        |
| G1 Ballistic Coefficeient | .362               |                   |             |

SKU: GA22377SMK

UPC: 858934003129

PACKAGING: 20 ROUND BOX

| Range | Velocity | Energy | Total Drop | Time  |
|-------|----------|--------|------------|-------|
| 0     | 2540.0   | 1102.9 | -1.5       | 0.000 |
| 50    | 2416.6   | 998.3  | 0.0        | 0.061 |
| 100   | 2296.5   | 901.6  | 0.0        | 0.124 |
| 150   | 2179.8   | 812.3  | -1.6       | 0.191 |
| 200   | 2066.5   | 730.0  | -5.1       | 0.262 |
| 250   | 1956.7   | 654.5  | -10.6      | 0.337 |
| 300   | 1850.6   | 585.4  | -18.4      | 0.415 |
| 350   | 1745.5   | 520.9  | -28.7      | 0.499 |
| 400   | 1642.5   | 461.2  | -41.9      | 0.587 |
| 450   | 1544.7   | 407.9  | -58.3      | 0.682 |
| 500   | 1452.8   | 360.8  | -78.4      | 0.782 |