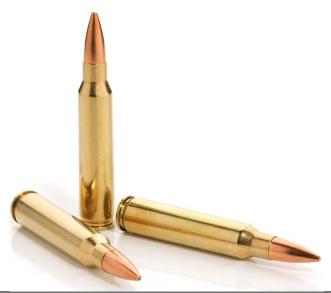

#### 223 REM 77gr Sierra® MatchKing®

Our Ammunition is manufactured with meticulous care and attention to detail. Out team has full comprehension and command of these characteristics and pledge to deliver supreme quality ammunition. You can bet that with our 223 REM 77gr offering you will be competing with the best of them. We have selected the time proven MatchKing projectile for this cartridge so you know that this cartridge will perform accurately and constantly on every occasion.

### 223 REM 77gr Sierra® MatchKing®

| Ammunition Caliber        | 223 Remington      | Bullet Diameter   | .224        |
|---------------------------|--------------------|-------------------|-------------|
| Ammunition Type           | Conventional       | Bullet Weight     | 77gr        |
| Bullet Manufacturer       | Gorilla Ammunition | Muzzle Energy     | 1102 ft-lbs |
| Bullet Type               | Sierra MatchKing   | Muzzle Velocity   | 2540 ft/s   |
| Case Type                 | New 223 REM Brass  | Sectional Density | .219        |
| G1 Ballistic Coefficeient | .362               |                   |             |